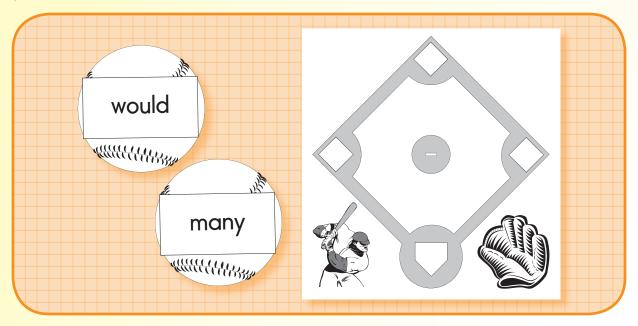

#### Materials

- ▶ High frequency word cards (Activity Master P.HFWC.001 P.HFWC.050) Select target words.
- ▶ Baseball pattern (Activity Master P.044.AM1) Make multiple copies, laminate, and cut. Attach a high frequency word card to each baseball.
- Word Baseball game board (Activity Master P.44.AM2)
- Game pieces (e.g., counters)

#### Students practice reading high frequency words while playing a baseball game.

- 1. Place the game board and game pieces on a flat surface. Place the baseball cards face down in a stack.
- 2. Student one, the pitcher, picks up the first baseball and shows it to student two, the batter, who reads the word.
- 3. If correct, advances to first base. If incorrect, batter receives an out and the card is placed at the bottom of the pile.
- 4. Continues to move around the bases as words are correctly read.
- 5. After three outs or two runs, switch roles.
- 6. Continue until all target words are read.
- 7. Peer evaluation